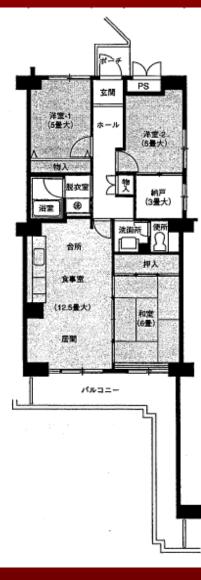

# Residence

Apartment shared with 2-3 PEPA candidates, provided each individual bedroom.

Accommodation fee is ¥15,000/m/person.

Apartments for 2016 EPA candidates

### Residence (Nagoya, 2016)