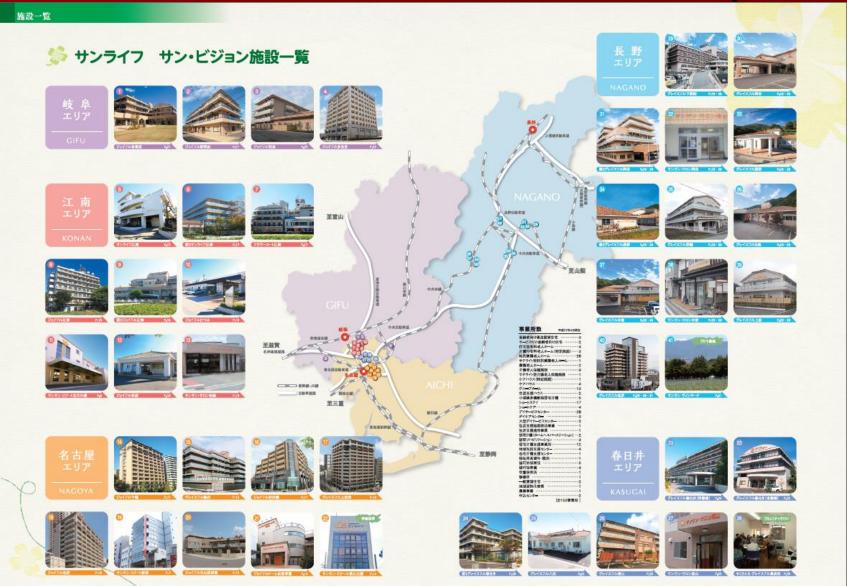

#### No. of staff: 2,300

- Area: Aichi, Gifu and Nagano Prefectures
- Service locations: 43
- Licensed services: 152
- Type of services:

residential services/ domestic home care respite options/ retirement houses/ rehabilitation/ child day care/ winery We are recruiting 13 candidates! 13 candidates of 9<sup>th</sup> batch, 2017