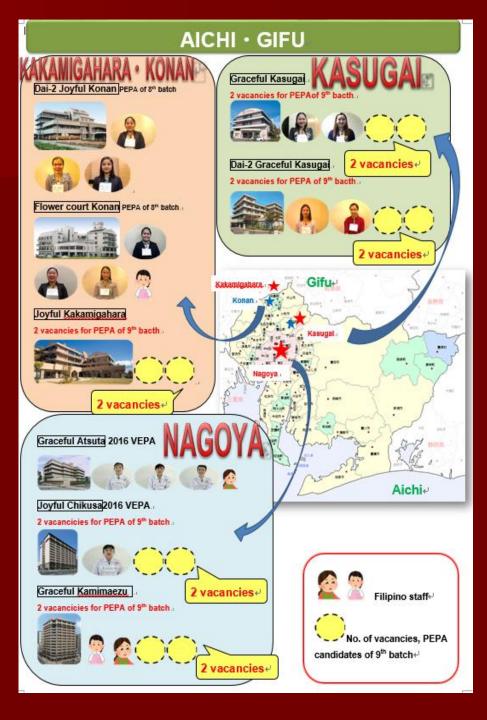

#### No. of staff: 2,300

- Area: Aichi, Gifu and Nagano Prefectures
- Service locations: 43
- Licensed services: 152
- Type of services:

residential services/ domestic home care respite options/ retirement houses/ rehabilitation/ child day care/ winery We are recruiting 13 candidates! 13 candidates of 9<sup>th</sup> batch, 2017

4 at Joyful Chikusa & Nagoya, Aichi Graceful Kamimaezu Kasugai, Aichi 4 at Graceful Kasugai & Dai 2 Graceful Kasugai •Kakamigahara, Gifu **2** at Joyful Kakamigahara **3** at Graceful Shimosuwa Shimosuwa, Nagano

#### 10 PEPA of 8<sup>th</sup> batch, 2016

4 candidates in Kasugai, Aichi6 candidates in Konan, Aichi

### We are recruiting **13** candidates!