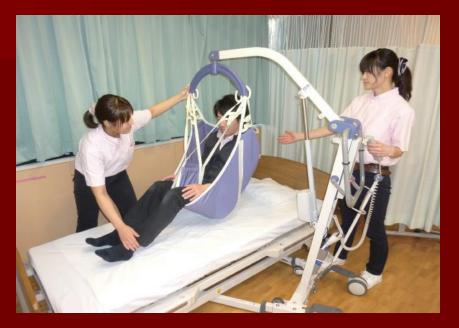

# We support your learning.

 No Lifting Policy is one of the most important visions and prevailed throughout the organization.

 Safety of staff is the key for our services.

- IT technology for recording progress notes, "Point Care" system
- You don't have to make notes in handwriting anymore.