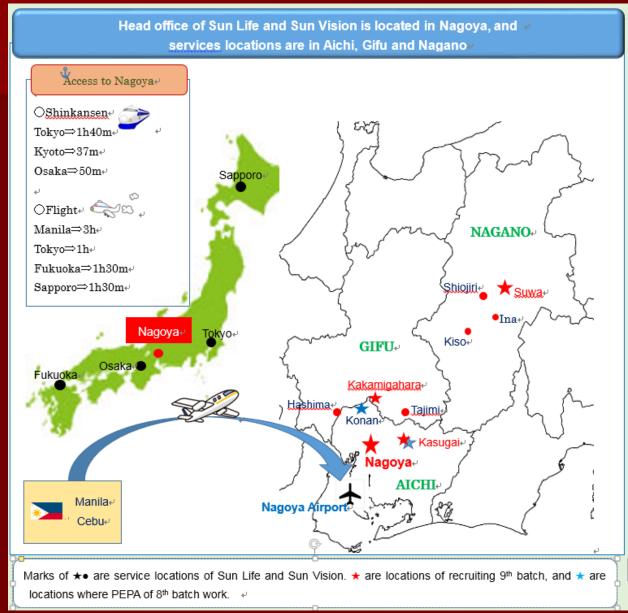

#### No. of staff: 2,300

- Area: Aichi, Gifu and Nagano Prefectures
- Service locations: 43
- Licensed services: 152
- Type of services:

residential services/ domestic home care respite options/ retirement houses/ rehabilitation/ child day care/ winery We are recruiting 13 candidates! 13 candidates of 9<sup>th</sup> batch, 2017

4 at Joyful Chikusa & Nagoya, Aichi Graceful Kamimaezu Kasugai, Aichi 4 at Graceful Kasugai & Dai 2 Graceful Kasugai •Kakamigahara, Gifu **2** at Joyful Kakamigahara **3** at Graceful Shimosuwa Shimosuwa, Nagano

#### 10 PEPA of 8<sup>th</sup> batch, 2016

4 candidates in Kasugai, Aichi6 candidates in Konan, Aichi

### We are hiring 10 PEPA and 9 VEPA

9 Vietnamese **EPA, 2016** 4 candidates in Nagoya, Aichi 5 candidates in Shiojiri, Nagano

### We are recruiting **13** candidates!