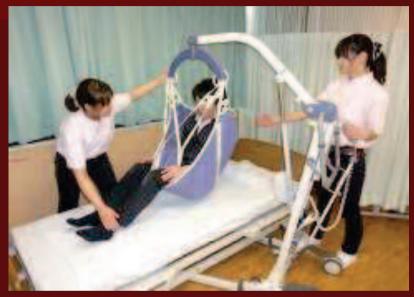

### Sun Vision Group

Policy is one of the most important visions and prevailed throughout the organization.

Safety of staff is the key for our services.

#### Sun Vision Group

IT technology for recording progress notes, "Care Carte" system

You don't have to make notes in handwriting anymore.