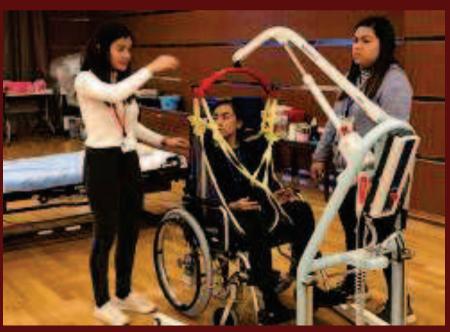

### Sun Vision Group

Policy is one of the most important visions and prevailed throughout the organization.

Safety of staff is the key for our services.

#### Sun Vision Group

IT technology for recording progress notes, "Care Carte" system

You don't have to make notes in handwriting anymore.