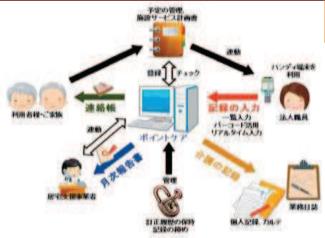

#### Sun Vision Group

IT technology for recording progress notes, "Care Carte" system

You don't have to make notes in handwriting anymore.